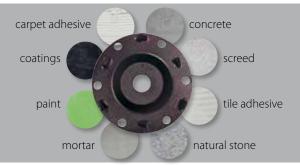

## USE:

- Grinding and smoothing of surfaces
- Removing of sceed seams, residual mud, plaster and coatings
- Preparing of surfaces, e.g. for tile renovation
- Concrete, screed, tile adhesive, plaster, paint, coatings, carpet adhesive – with special grinding wheels (accessories)

## EBS 1802 SH – the machine for every surface: PCD-grinding wheel included in delivery