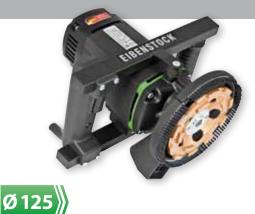

Concrete grinder EBS 1802 SH

## The powerful hand-held grinder for small to medium sized surfaces

| SPECIFICATIONS     | EBS 1802                                                          |
|--------------------|-------------------------------------------------------------------|
| Power input        | 1,800 W                                                           |
| Rated voltage      | 230 V ~                                                           |
| No-load speed      | 10,000 rpm                                                        |
| Disc Ø             | 125 mm                                                            |
| Spindle connection | Ø 22.2 mm                                                         |
| Weight             | 5.9 kg                                                            |
| Order no.          | 0633J000                                                          |
| Supplied           | in a case with diamond-<br>grinding wheel (concrete),<br>tool kit |