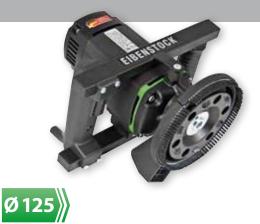

Concrete grinder EBS 1802 SH

## The powerful hand-held grinder for small to medium sized surfaces

| SPECIFICATIONS     | EBS 1802 SH                 |
|--------------------|-----------------------------|
| Power input        | 1,800 W                     |
| Rated voltage      | 230 V ~                     |
| No-load speed      | 10,000 rpm                  |
| Disc Ø             | 125 mm                      |
| Spindle connection | Ø 22.2 mm                   |
| Weight             | 5.9 kg                      |
| Order no.          | 0633L000                    |
| Supplied           | in a case with PCD-grinding |

wheel, tool kit